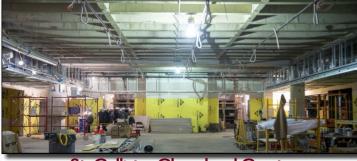

## St. Callistus Chapel and Crypts Coming Soon!

The construction for the chapel and crypts in the undercroft of Christ Cathedral is almost complete. Learn more about the project and how to you can help with the final phase of "Becoming Christ Cathedral".

Learn about the Chapel: stcallistuschapel.org/

Learn about the Pipe Organ: stcallistuschapel.org/st-callistus-chapel-pipe-organ
Learn about the Niches: stcallistuschapel.org/st-callistus-chapel-and-crypts/niches